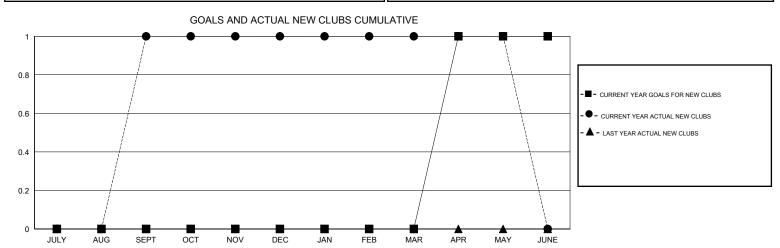

## **LOCATION REP OF SOUTH AFRICA**

**GMT CA** 

| Clubs         |               |             |               | Members               |                                                                |                                                              |                                              |  |
|---------------|---------------|-------------|---------------|-----------------------|----------------------------------------------------------------|--------------------------------------------------------------|----------------------------------------------|--|
|               | RESULTS FOR   | R 2016-2017 |               | RESULTS FOR 2016-2017 |                                                                |                                                              |                                              |  |
| QUARTER       | NEW CLUB GOAL | NEW CLUBS   | DROPPED CLUBS | QUARTER               | NEW MEMBER GROWTH<br>NET GOAL (not reinstated<br>or transfers) | NEW MEMBER<br>GROWTH ACTUAL (not<br>reinstated or transfers) | DROPPED MEMBERS ACTUAL (including transfers) |  |
| JULY/AUG/SEPT | 0             | 1           | 0             | JULY/AUG/SEPT         | 0                                                              | 37                                                           | 9                                            |  |
| OCT/NOV/DEC   | 0             | 0           | 0             | OCT/NOV/DEC           | -10                                                            | 6                                                            | 22                                           |  |
| JAN/FEB/MAR   | 0             | 0           | 0             | JAN/FEB/MAR           | 0                                                              | 10                                                           | 17                                           |  |
| APR/MAY/JUNE  | 1             | 0           | 0             | APR/MAY/JUNE          | 20                                                             | 3                                                            | 9                                            |  |