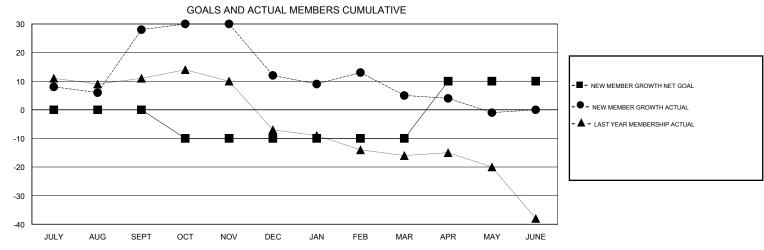

## **LOCATION REP OF SOUTH AFRICA**

**GMT CA** 

| Clubs         |               |             |               | Members               |                                                                |                                                              |                                              |  |
|---------------|---------------|-------------|---------------|-----------------------|----------------------------------------------------------------|--------------------------------------------------------------|----------------------------------------------|--|
|               | RESULTS FOR   | R 2016-2017 |               | RESULTS FOR 2016-2017 |                                                                |                                                              |                                              |  |
| QUARTER       | NEW CLUB GOAL | NEW CLUBS   | DROPPED CLUBS | QUARTER               | NEW MEMBER GROWTH<br>NET GOAL (not reinstated<br>or transfers) | NEW MEMBER<br>GROWTH ACTUAL (not<br>reinstated or transfers) | DROPPED MEMBERS ACTUAL (including transfers) |  |
| JULY/AUG/SEPT | 0             | 1           | 0             | JULY/AUG/SEPT         | 0                                                              | 37                                                           | 9                                            |  |
| OCT/NOV/DEC   | 0             | 0           | 0             | OCT/NOV/DEC           | -10                                                            | 6                                                            | 22                                           |  |
| JAN/FEB/MAR   | 0             | 0           | 0             | JAN/FEB/MAR           | 0                                                              | 10                                                           | 17                                           |  |
| APR/MAY/JUNE  | 1             | 0           | 0             | APR/MAY/JUNE          | 20                                                             | 3                                                            | 9                                            |  |